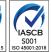

Kendaraan

: Mitsubishi Strada Triton Single Cabin HDX 4x4

COMPACT BOX UNIT

Ukuran (mm)
Ranka dasar / box

: P x L x T= 2000 x 1840 x 1240 : Stainless steel 1.5mm / 2mm

: Steel 1.2mn

lantai : Bordes alumunium 1.5mm Finishing : Painted Marine Painting