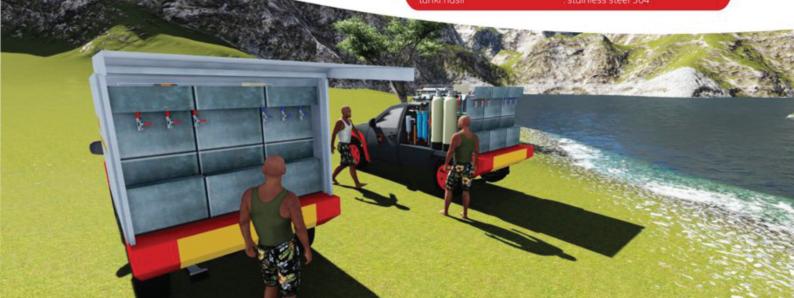

### aplikasi

- Air laut dengan kadar TDS max 30.000 ppm
- Sistem Penyaringan Darurat/emergency
- · Bantuan untuk bencana alam, banjir atau gempa.
- · Sistem Air Bersih dan Air Minum Darurat
- Sistem Air Bersih dan Air Minum dipulau terpencil, kapal laut

#### Fitur dan Kelengkapan Filtrasi:

- 1. Pompa Transfer submersible 1 unit, transfer pump (1 unit)
- 2. Bag Filtrasi (1 unit)
- 3. Dosing system clorine (1 unit)
- 4. Makro Filtrasi (2 tahap)
- Mikro Filtrasi (2 tahap)
- 6. Ultrafillt Multipore UF 0.01 Mikron (1 tahap)
- 7. Booster Pump 220VAC/50Hz (1 unit)
- 8. Reverse Osmosis 500 x 2 gpd (150 liter/jam atau 3.800 liter/hari)
- 9. Post Filter Disruptor & Remineralisasi (2 tahap)
- Tank air baku 300 liter dan air hasil 100 liter, bahan SS304
- 12. Pengisian botol/gelas air panas (3 titik) dan netral (3titik)
- 13. Submersible Ultraviolet
- 14. Indikator TDS (kandungan Logam terlarut) online
- 15. Genset