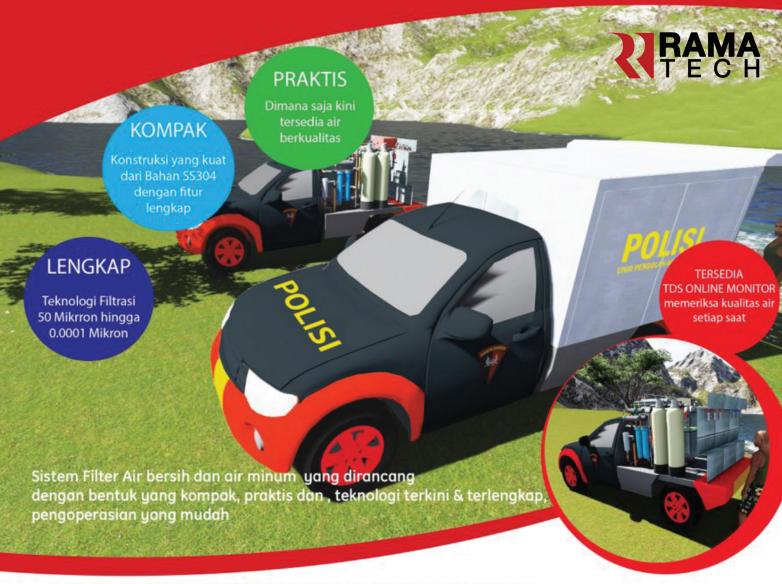

## MOBILE WATER SUPPLY HIGH GRADE (WSHG)

## Clean & drinking water system

MOBILE WSHG dapat digunakan dari sumber air sungai, banjir, air tanah, PAM dan lainnya dengan kadar lumpur yang rendah. Menghadirkan sistem yang kompak, praktis dan efesien dengan teknologi terkini yang lengkap. Dirancang dengan berbagai teknologi filtrasi terkini dari makro, mikro, ultrafiltrasi hingga RO System dengan model yang kompak dan efesien penggunaan ruang, sehingga handal dalam penggunaan diberbagai kondisi.

Sistem MOBILE WSHG ini dirancang dengan kehandalan dan kemudahan dalam pengoperasian dengan material frame dari staniless steel 304 berkualitas untuk meminimalkan kerusakan dan meningkatkan daya tahan pemakaian. MOBILE WSHG merupakan All in One Pre-treatment System. MOBILE WSHG dilengkapi sistem penyaringan dengan teknologi Disruptor dari Ahlstrom USA, yang digunakan dan direkomendasikan oleh USAPHC (U.S. Army Public Heath Command).

## keuntungan

- Desain Model yang Simple, Kompak dan Kokoh
- > Mudah pengoperasian dan instalasi
- > Teknologi filtrasi yang lengkap dan terkini
- Penggunaan konektor pipa HDPE foodgrade
- > Tersedia air panas dan netral

### aplikasi

- Air laut dengan kadar TDS max 30.000 ppm
- Sistem Penyaringan Darurat/emergency
- · Bantuan untuk bencana alam, banjir atau gempa.
- · Sistem Air Bersih dan Air Minum Darurat
- Sistem Air Bersih dan Air Minum dipulau terpencil, kapal laut

#### Fitur dan Kelengkapan Filtrasi:

- 1. Pompa Transfer submersible 1 unit, transfer pump (1 unit)
- 2. Bag Filtrasi (1 unit)
- 3. Dosing system clorine (1 unit)
- 4. Makro Filtrasi (2 tahap)
- Mikro Filtrasi (2 tahap)
- 6. Ultrafillt Multipore UF 0.01 Mikron (1 tahap)
- 7. Booster Pump 220VAC/50Hz (1 unit)
- 8. Reverse Osmosis 500 x 2 gpd (150 liter/jam atau 3.800 liter/hari)
- 9. Post Filter Disruptor & Remineralisasi (2 tahap)
- Tank air baku 300 liter dan air hasil 100 liter, bahan SS304
- 12. Pengisian botol/gelas air panas (3 titik) dan netral (3titik)
- 13. Submersible Ultraviolet
- 14. Indikator TDS (kandungan Logam terlarut) online
- 15. Genset

Kendaraan

: Mitsubishi Strada Triton Single Cabin HDX 4x4

COMPACT BOX UNIT

Ukuran (mm)
Ranka dasar / box

: P x L x T= 2000 x 1840 x 1240 : Stainless steel 1.5mm / 2mm

: Steel 1.2mn

lantai : Bordes alumunium 1.5mm Finishing : Painted Marine Painting