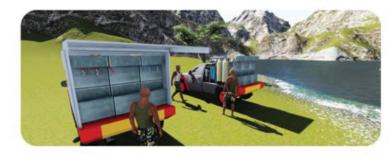

### aplikasi

- Air laut dengan kadar TDS max 30.000 ppm
- Sistem Penyaringan Darurat/emergency
- · Bantuan untuk bencana alam, banjir atau gempa.
- · Sistem Air Bersih dan Air Minum Darurat
- Sistem Air Bersih dan Air Minum dipulau terpencil, kapal laut

#### Fitur dan Kelengkapan Filtrasi:

- 1. Pompa Transfer submersible 1 unit, transfer pump (1 unit)
- 2. Bag Filtrasi (1 unit)
- 3. Dosing system clorine (1 unit)
- 4. Makro Filtrasi (2 tahap)
- Mikro Filtrasi (2 tahap)
- 6. Ultrafillt Multipore UF 0.01 Mikron (1 tahap)
- 7. Booster Pump 220VAC/50Hz (1 unit)
- 8. Reverse Osmosis 500 x 2 gpd (150 liter/jam atau 3.800 liter/hari)
- 9. Post Filter Disruptor & Remineralisasi (2 tahap)
- Tank air baku 300 liter dan air hasil 100 liter, bahan SS304
- 12. Pengisian botol/gelas air panas (3 titik) dan netral (3titik)
- 13. Submersible Ultraviolet
- 14. Indikator TDS (kandungan Logam terlarut) online
- 15. Genset